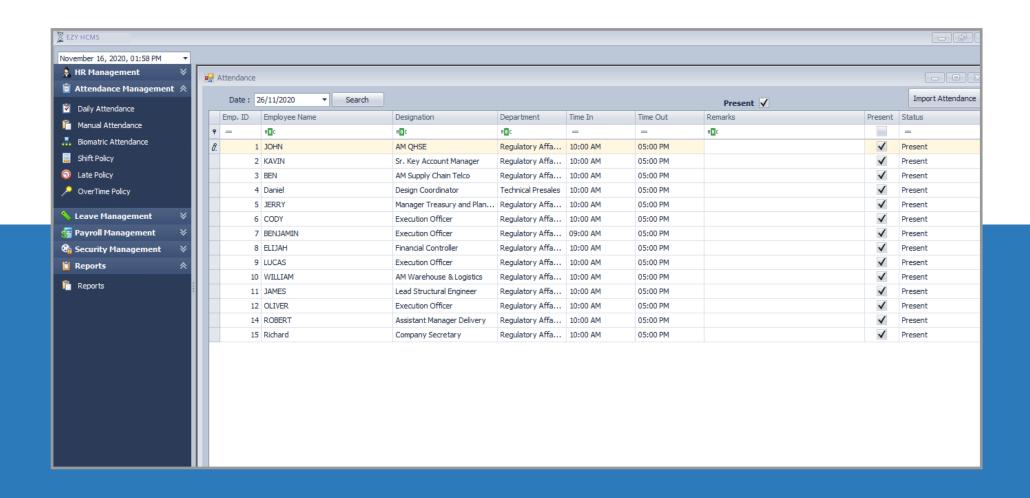

#### **Attendance Management**

#### **Attendance Management**

- Marking of Attendance Using Thumb, RFID, Face, and Password
- Get Auto Attendance Using Single and
   Multiple Attendance Machine.
- Marking of Manual Attendance in Offline mode.
- Marking of Bulk Attendance
- Real Time Attendance Inquiry.
- Shift Management.
- ✓ Late Policy Management
- Over Time Management.

- Holiday Management.
- Company Policy Management.
- Department Setup
- Multi Machine Connectivity
  Support
- Multiple Premises Support
- Email Notification \*
- Monitoring of Late Comers,Early Goers.