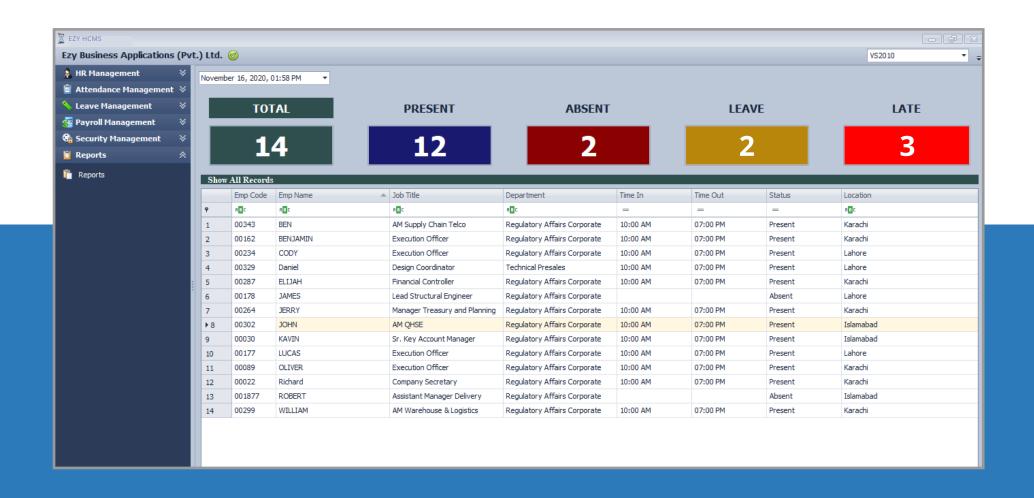

ent Server.
- Each organization's data is maintained on separate databases to enhance performance and security.
- ✓ Data at rest is encrypted using Transparent Data Encryption on SQL Server Databases.

## Backups and Disaster Recovery

- Daily auto backup database for define time schedule slots.
- Single click database and restore as per client request any date / time.
- ✓ Backup database for multiple platform (Local, FTP, Google Drive, Drop Box).

## Uptime Security

- ✓ Guaranteed uptime of 99.9%.
- Each organization gets their own database on our cloud to maintain high security and data policy standards
- Data at rest is encrypted and supported with data in-transit encryptions with SSL/TLS certificates.
- Your data is yours and it is our responsibility to keep it safe.

#### Dashboard



#### HR Management



#### **Attendance Management**



#### Leaves



#### **Generate Salary**



#### Security Management



#### Reports



#### Dashboard



#### Clock In/Out



#### **Attendance**



#### **Project Management**



#### Timesheet



#### Leaves



#### Leave Approval



#### **Expense Claim**



#### **Budget Approval**



## Approval



### **Other Options**



#### Reports



#### Mobile Version

#### Android and iOS App



# We are committed to serve your organization that may benefit from our offering.

We look forward for a positive and long-terms business relationship with your organization.

# CONTACT US

http://www.ezyapps.net

A Product By



#### **KARACHI**

Office # 409, 410, 4th Floor, Rim Jhim Centre, Block # 6, Gulshan-e-Iqbal, Karachi, Pakistan.

####