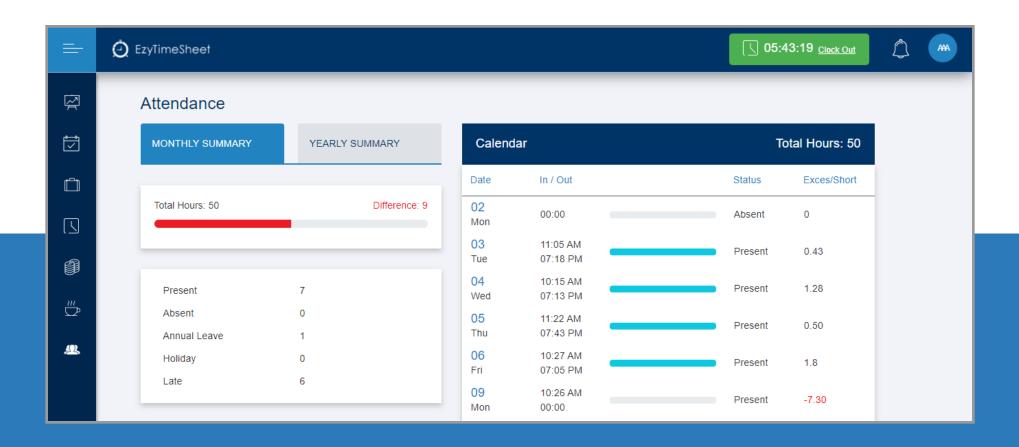

Backups and Disaster Recovery

- Daily auto backup database for define time schedule slots.
- Single click database and restore as per client request any date / time.
- ✓ Backup database for multiple platform (Local, FTP, Google Drive, Drop Box).

## Uptime Security

- ✓ Guaranteed uptime of 99.9%.
- Each organization gets their own database on our cloud to maintain high security and data policy standards
- Data at rest is encrypted and supported with data in-transit encryptions with SSL/TLS certificates.
- Your data is yours and it is our responsibility to keep it safe.

#### Dashboard



#### HR Management



#### **Attendance Management**



#### Leaves



#### **Generate Salary**



#### Security Management



#### Reports



#### Dashboard



#### Clock In/Out



#### **Attendance**



#### **Project Management**



#### Timesheet



#### Leaves



#### Leave Approval



#### **Expense Claim**



#### **Budget Approval**



## Approval



### **Other Options**



#### Reports



#### Mobile Version

#### Android and iOS App



# We are committed to serve your organization that may benefit from our offering.

We look forward for a positive and long-terms business relationship with your organization.

# CONTACT US

http://www.ezyapps.net

A Product By



#### **KARACHI**

Office # 409, 410, 4th Floor, Rim Jhim Centre, Block # 6, Gulshan-e-Iqbal, Karachi, Pakistan.

#### CONTACT

+92 213 480 0019 +92 300 922 2328 www.ezyapps.net info@ezyapps.net

#### **NEWYORK**

+1-914-644-0019 info@ezyapps.net

#### LONDON

+44 7932 767303 info@ezyapps.net

#### **SYDNEY**

+61 4 0206