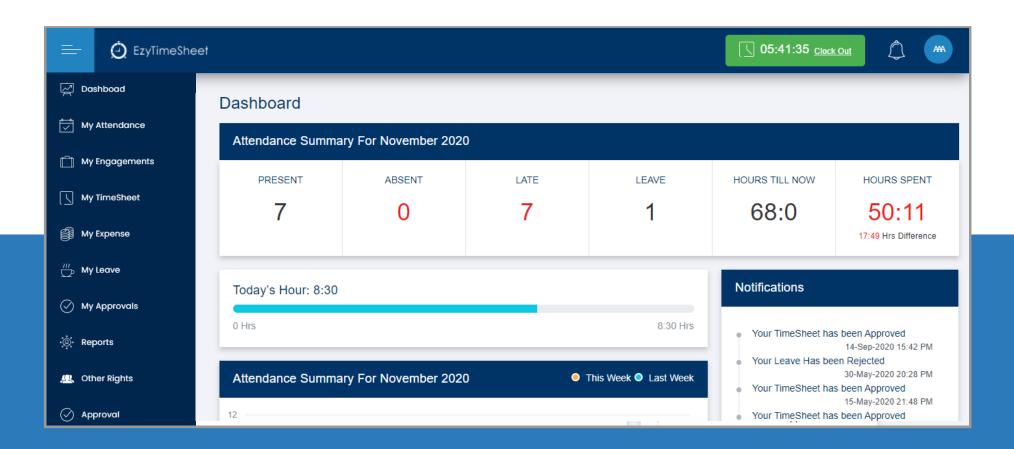

ata Encryption on SQL Server Databases.

## Backups and Disaster Recovery

- Daily auto backup database for define time schedule slots.
- Single click database and restore as per client request any date / time.
- ✓ Backup database for multiple platform (Local, FTP, Google Drive, Drop Box).

## Uptime Security

- ✓ Guaranteed uptime of 99.9%.
- Each organization gets their own database on our cloud to maintain high security and data policy standards
- Data at rest is encrypted and supported with data in-transit encryptions with SSL/TLS certificates.
- Your data is yours and it is our responsibility to keep it safe.

#### Dashboard



#### HR Management



#### **Attendance Management**



#### Leaves



#### **Generate Salary**



#### Security Management



#### Reports



#### Dashboard



#### Clock In/Out



#### **Attendance**



#### **Project Management**



#### Timesheet



#### Leaves



#### Leave Approval



#### **Expense Claim**



#### **Budget Approval**



## Approval



### **Other Options**



#### Reports



#### Mobile Version

#### Android and iOS App



# We are committed to serve your organization that may benefit from our offering.

We look forward for a positive and long-terms business relationship with your organization.

# CONTACT US

http://www.ezyapps.net

A Product By



#### **KARACHI**

Office # 409, 410, 4th Floor, Rim Jhim Centre, Block # 6, Gulshan-e-Iqbal, Karachi, Pakistan.

#### CONTACT

+92 213 480 0019 +92 300 922 2328 www.ezyapps.net info@ezyapps.net

#### **NEWYORK**

+1-914-644-0019 info@ezyapps.net

#### LONDON

+44 7932 767303 in