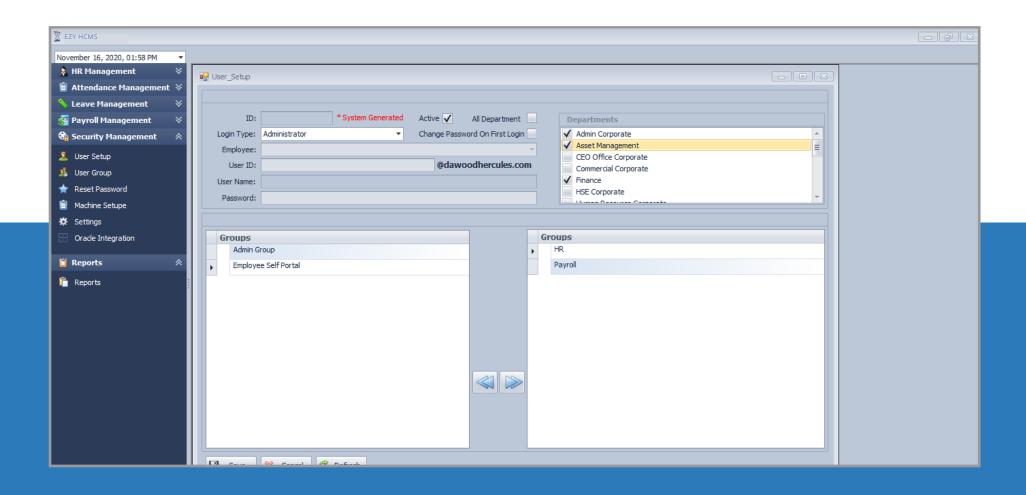

#### Security Management

#### Security Management

- User Setup.
- User Privileges.
- Change Password.
- Multi User Support.
- Multi Premise Support.
- Login With Authenticate User Id and Password.
- Five Invalid Login Id Automatically Block.
- Login with Specific IP and MAC Address for Premise Security.
- All Setup and Transaction Record's Manage in User Id Base.