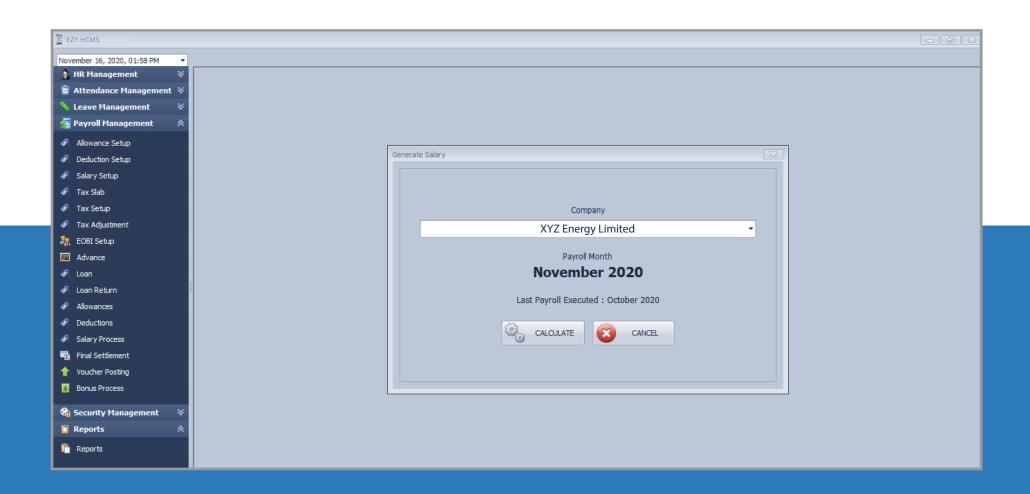

nd security.
- ✓ Data at rest is encrypted using Transparent Data Encryption on SQL Server Databases.

## Backups and Disaster Recovery

- Daily auto backup database for define time schedule slots.
- Single click database and restore as per client request any date / time.
- ✓ Backup database for multiple platform (Local, FTP, Google Drive, Drop Box).

## Uptime Security

- ✓ Guaranteed uptime of 99.9%.
- Each organization gets their own database on our cloud to maintain high security and data policy standards
- Data at rest is encrypted and supported with data in-transit encryptions with SSL/TLS certificates.
- Your data is yours and it is our responsibility to keep it safe.

#### Dashboard



#### HR Management



#### **Attendance Management**



#### Leaves



#### **Generate Salary**



#### Security Management



#### Reports



#### Dashboard



#### Clock In/Out



#### **Attendance**



#### **Project Management**



#### Timesheet



#### Leaves



#### Leave Approval



#### **Expense Claim**



#### **Budget Approval**



## Approval



### **Other Options**



#### Reports



#### Mobile Version

#### Android and iOS App



# We are committed to serve your organization that may benefit from our offering.

We look forward for a positive and long-terms business relationship with your organization.

# CONTACT US

http://www.ezyapps.net

A Product By



#### **KARACHI**

Office # 409, 410, 4th Floor, Rim Jhim Centre, Block # 6, Gulshan-e-Iqbal, Karachi, Pakistan.

#### CONTACT

+92 213 480 0019 +92 300 922 2328 www.ezyapps.net info@ezyapps.net

#### **NEWYORK**

+1-