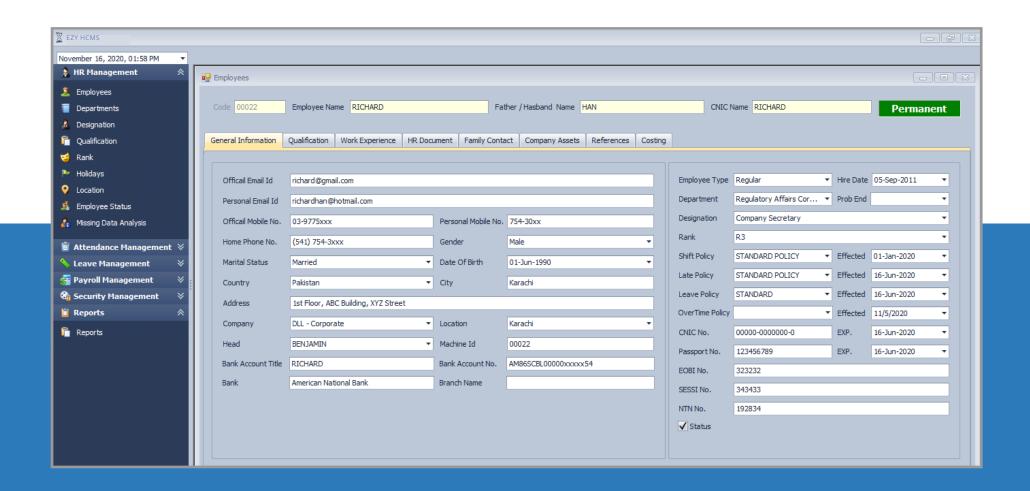

#### HR Management

#### HR Management

- New Employee
- Department
- Designation
- Qualification
- Rank
- Holidays
- Locations
- Employee Status
- Missing Data Analysis