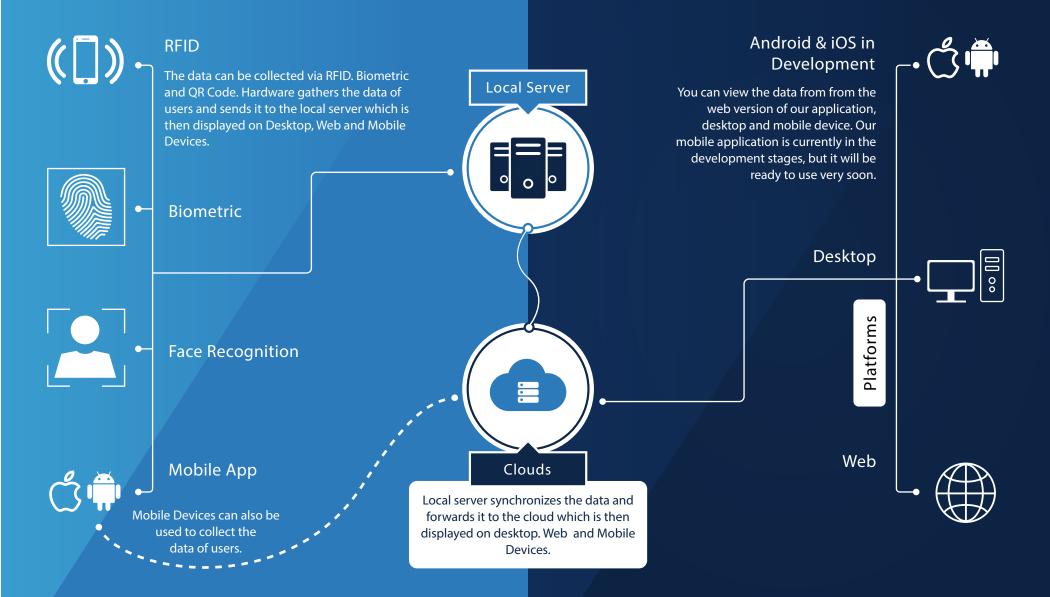

#### **Attendance Management**

- Marking of Attendance Using Thumb, RFID, Face, and Password
- Get Auto Attendance Using Single and
   Multiple Attendance Machine.
- Marking of Manual Attendance in Offline mode.
- Marking of Bulk Attendance
- Real Time Attendance Inquiry.
- Shift Management.
- ✓ Late Policy Management
- Over Time Management.

#### Mobile Version

#### Android and iOS App