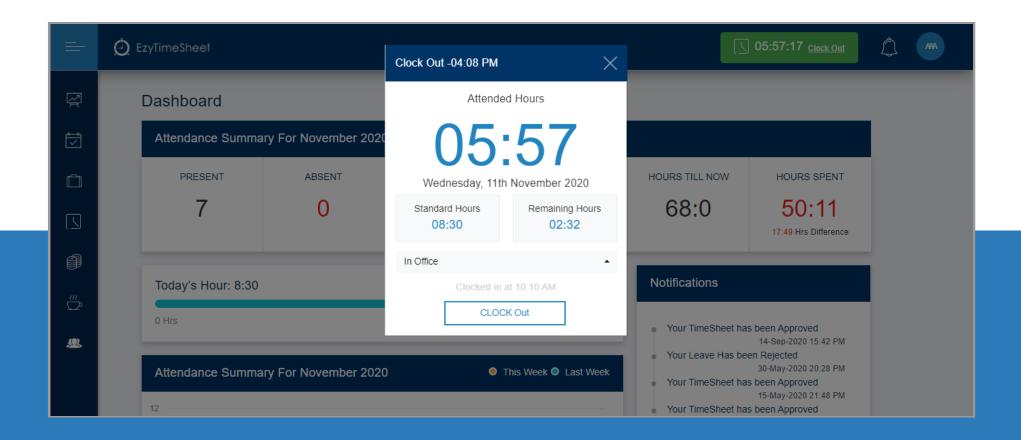

Server Databases.

## Backups and Disaster Recovery

- Daily auto backup database for define time schedule slots.
- Single click database and restore as per client request any date / time.
- ✓ Backup database for multiple platform (Local, FTP, Google Drive, Drop Box).

## Uptime Security

- ✓ Guaranteed uptime of 99.9%.
- Each organization gets their own database on our cloud to maintain high security and data policy standards
- Data at rest is encrypted and supported with data in-transit encryptions with SSL/TLS certificates.
- Your data is yours and it is our responsibility to keep it safe.

#### Dashboard



#### HR Management



#### **Attendance Management**



#### Leaves



#### **Generate Salary**



#### Security Management



#### Reports



#### Dashboard



#### Clock In/Out



#### **Attendance**



#### **Project Management**



#### Timesheet



#### Leaves



#### Leave Approval



#### **Expense Claim**



#### **Budget Approval**



## Approval



### **Other Options**



#### Reports



#### Mobile Version

#### Android and iOS App



# We are committed to serve your organization that may benefit from our offering.

We look forward for a positive and long-terms business relationship with your organization.

# CONTACT US

http://www.ezyapps.net

A Product By



#### **KARACHI**

Office # 409, 410, 4th Floor, Rim Jhim Centre, Block # 6, Gulshan-e-Iqbal, Karachi, Pakistan.

#### CONTACT

+92 213 480 0019 +92 300 922 2328 www.ezyapps.net info@ezyapps.net

#### **NEWYORK**

+1-914-644-0019 info@ezyapps.net

#### LONDON

+44 7932 767303 info@ezyapps.net

####