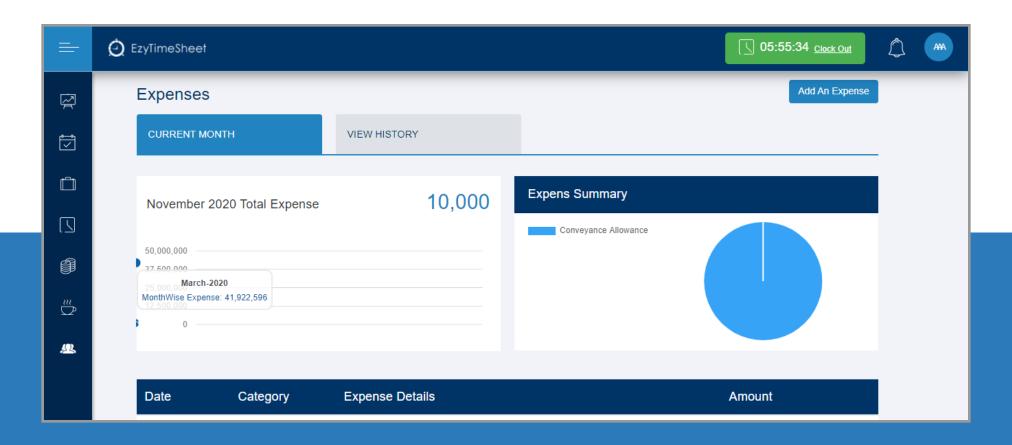

se and restore as per client request any date / time.
- ✓ Backup database for multiple platform (Local, FTP, Google Drive, Drop Box).

## Uptime Security

- ✓ Guaranteed uptime of 99.9%.
- Each organization gets their own database on our cloud to maintain high security and data policy standards
- Data at rest is encrypted and supported with data in-transit encryptions with SSL/TLS certificates.
- Your data is yours and it is our responsibility to keep it safe.

#### Dashboard



#### HR Management



#### **Attendance Management**



#### Leaves



#### **Generate Salary**



#### Security Management



#### Reports



#### Dashboard



#### Clock In/Out



#### **Attendance**



#### **Project Management**



#### Timesheet



#### Leaves



#### Leave Approval



#### **Expense Claim**



#### **Budget Approval**



## Approval



### **Other Options**



#### Reports



#### Mobile Version

#### Android and iOS App



# We are committed to serve your organization that may benefit from our offering.

We look forward for a positive and long-terms business relationship with your organization.

# CONTACT US

http://www.ezyapps.net

A Product By



#### **KARACHI**

Office # 409, 410, 4th Floor, Rim Jhim Centre, Block # 6, Gulshan-e-Iqbal, Karachi, Pakistan.

#### CONTACT

+92 213 480 0019 +92 300 922 2328 www.ezyapps.net info@ezyapps.net

#### **NEWYORK**

+1-914-644-0019 info@ezyapps.net

#### LONDON

+44 7932 767303 info@ezyapps.net

#### **SYDNEY**

+61 4 0206 0799 info@ezyapps.net