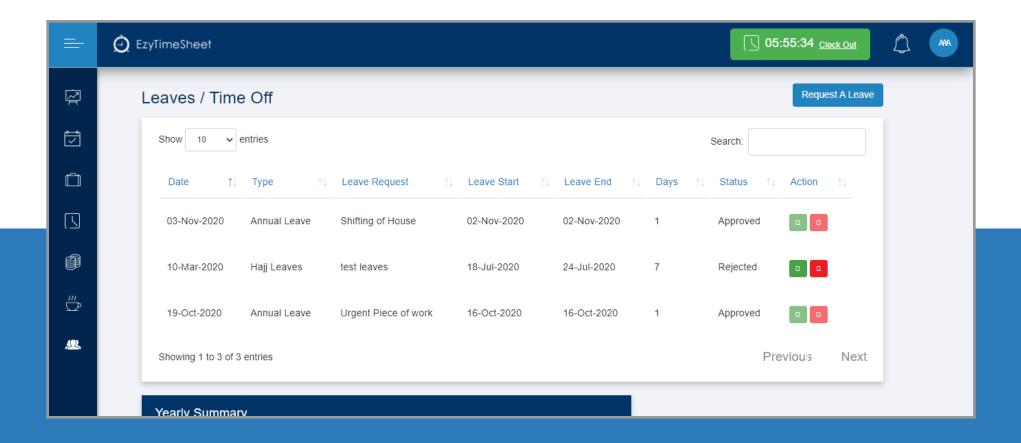

#### Leaves

#### Leave Management

- Leave Type Setup.
- Leave Policy Setup.
- Leave Marking.
- Carry Forward Leave

#### Reports

- ✓ Leave Type List.
- Leave Policy.
- Leave Detail Employee Wise (Daily, Weekly, Monthly, Yearly).
- ✓ Leave Summary Report.