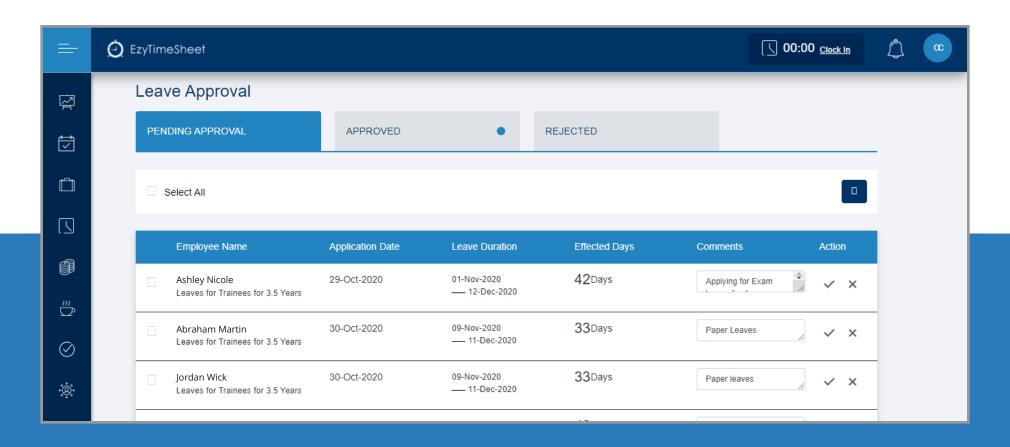

#### Leave Approval

#### Leave Management

- Leave Type Setup.
- Leave Policy Setup.
- Leave Marking.
- Carry Forward Leave

#### Reports

- ✓ Leave Type List.
- Leave Policy.
- Leave Detail Employee Wise (Daily, Weekly, Monthly, Yearly).
- ✓ Leave Summary Report.