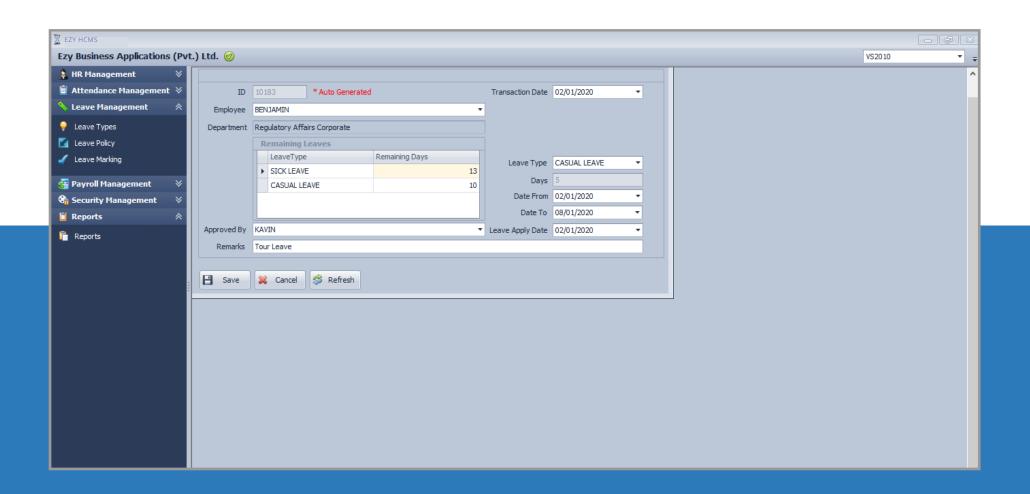

#### Leaves

#### Leave Management

- Leave Type Setup.
- Leave Policy Setup.
- Leave Marking.
- Carry Forward Leave