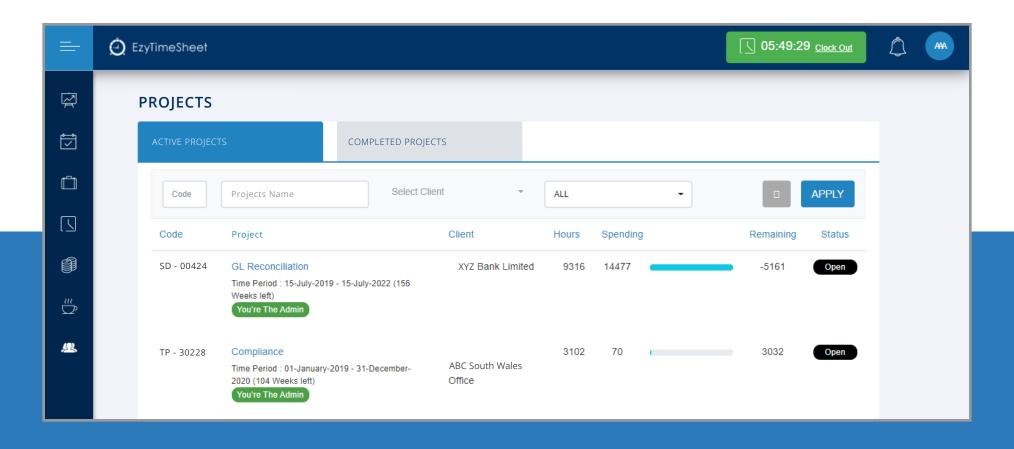

- Daily auto backup database for define time schedule slots.
- Single click database and restore as per client request any date / time.
- ✓ Backup database for multiple platform (Local, FTP, Google Drive, Drop Box).

## Uptime Security

- ✓ Guaranteed uptime of 99.9%.
- Each organization gets their own database on our cloud to maintain high security and data policy standards
- Data at rest is encrypted and supported with data in-transit encryptions with SSL/TLS certificates.
- Your data is yours and it is our responsibility to keep it safe.

#### Dashboard



#### HR Management



#### **Attendance Management**



#### Leaves



#### **Generate Salary**



#### Security Management



#### Reports



#### Dashboard



#### Clock In/Out



#### **Attendance**



#### **Project Management**



#### Timesheet



#### Leaves



#### Leave Approval



#### **Expense Claim**



#### **Budget Approval**



## Approval



### **Other Options**



#### Reports



#### Mobile Version

#### Android and iOS App



# We are committed to serve your organization that may benefit from our offering.

We look forward for a positive and long-terms business relationship with your organization.

# CONTACT US

http://www.ezyapps.net

A Product By



#### **KARACHI**

Office # 409, 410, 4th Floor, Rim Jhim Centre, Block # 6, Gulshan-e-Iqbal, Karachi, Pakistan.

#### CONTACT

+92 213 480 0019 +92 300 922 2328 www.ezyapps.net info@ezyapps.net

#### **NEWYORK**

+1-914-644-0019 info@ezyapps.net

#### LONDON

+44 7932 767303 info@ezyapps.net

#### **SYDNEY**

+61 4 0206 0799 info@ezyapps.net