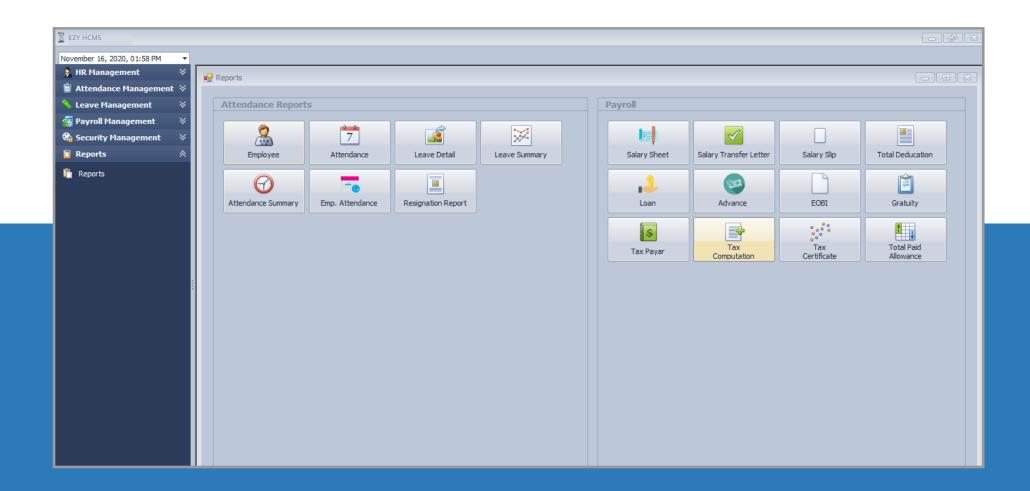

#### Reports

#### Payroll Management - Reports

- Employee List
- Employee HR Report With Complete Detail
- Employee Pay Slip.
- Monthly Salary Sheet Detail.
- Salary Sheet Summary.
- Monthly Bank Transfer Letter
- Monthly Loan Report.
- Monthly Advance Report.
- ✓ Voucher Advance & Loan.

- Tax Payer
- ✓ Tax Computation Report
- Tax Certificate
- ✓ Loan Ledger and Summary.
- Advance Ledger and Summary.
- PF Leader and Summary.
- Security Deposited Ledger and Summary.
- Employee History Report.