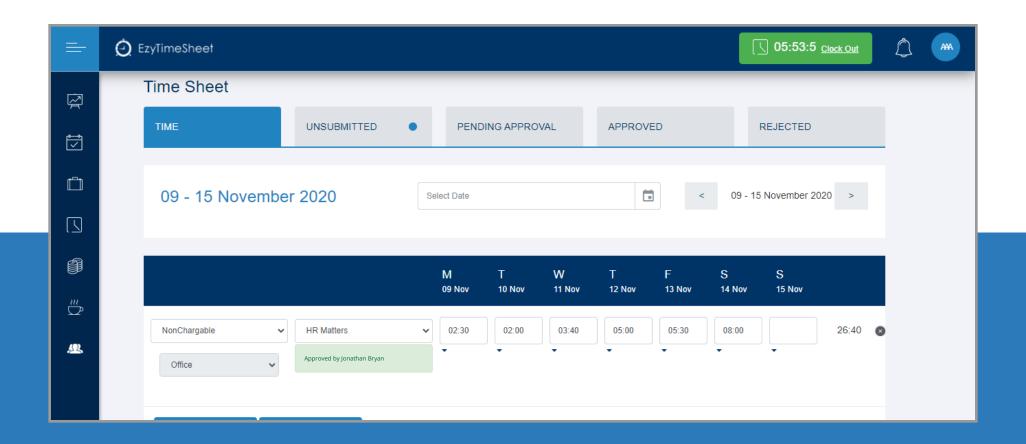

p database for define time schedule slots.
- Single click database and restore as per client request any date / time.
- ✓ Backup database for multiple platform (Local, FTP, Google Drive, Drop Box).

## Uptime Security

- ✓ Guaranteed uptime of 99.9%.
- Each organization gets their own database on our cloud to maintain high security and data policy standards
- Data at rest is encrypted and supported with data in-transit encryptions with SSL/TLS certificates.
- Your data is yours and it is our responsibility to keep it safe.

#### Dashboard



#### HR Management



#### **Attendance Management**



#### Leaves



#### **Generate Salary**



#### Security Management



#### Reports



#### Dashboard



#### Clock In/Out



#### **Attendance**



#### **Project Management**



#### Timesheet



#### Leaves



#### Leave Approval



#### **Expense Claim**



#### **Budget Approval**



## Approval



### **Other Options**



#### Reports



#### Mobile Version

#### Android and iOS App



# We are committed to serve your organization that may benefit from our offering.

We look forward for a positive and long-terms business relationship with your organization.

# CONTACT US

http://www.ezyapps.net

A Product By



#### **KARACHI**

Office # 409, 410, 4th Floor, Rim Jhim Centre, Block # 6, Gulshan-e-Iqbal, Karachi, Pakistan.

#### CONTACT

+92 213 480 0019 +92 300 922 2328 www.ezyapps.net info@ezyapps.net

#### **NEWYORK**

+1-914-644-0019 info@ezyapps.net

#### LONDON

+44 7932 767303 info@ezyapps.net

#### **SYDNEY**

+61 4 0206 0799 info@ezyapps.net